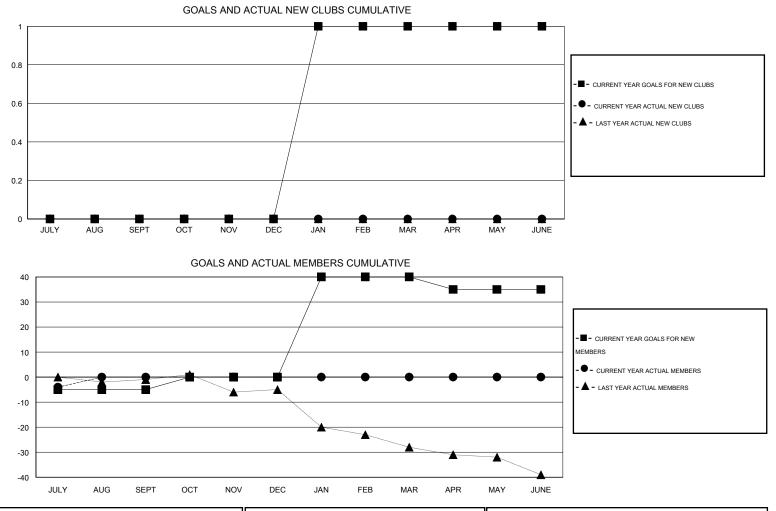

## GMT: John Muller

| LOCATION AUSTRALIA |
|--------------------|
|--------------------|

 $\mathsf{GMT} \; \mathsf{CA} \; 7$ 

| Clubs                 |                  |                     |                            |                             | Members               |                    |                                  |                              |                             |
|-----------------------|------------------|---------------------|----------------------------|-----------------------------|-----------------------|--------------------|----------------------------------|------------------------------|-----------------------------|
| RESULTS FOR 2014-2015 |                  |                     |                            |                             | RESULTS FOR 2014-2015 |                    |                                  |                              |                             |
| QUARTER               | NEW CLUB<br>GOAL | ACTUAL NEW<br>CLUBS | ACTUAL<br>DROPPED<br>CLUBS | ACTUAL NET<br>GAIN/<br>LOSS | QUARTER               | NEW MEMBER<br>GOAL | ACTUAL TOTAL<br>MEMBERS<br>ADDED | ACTUAL<br>DROPPED<br>MEMBERS | ACTUAL NET<br>GAIN/<br>LOSS |
| JULY/AUG/SEPT         | 0                | 0                   | 0                          | 0                           | JULY/AUG/SEPT         | -5                 | 10                               | 14                           | -4                          |
| OCT/NOV/DEC           | 0                | 0                   | 0                          | 0                           | OCT/NOV/DEC           | 5                  | 0                                | 0                            | 0                           |
| JAN/FEB/MAR           | 1                | 0                   | 0                          | 0                           | JAN/FEB/MAR           | 40                 | 0                                | 0                            | 0                           |
| APR/MAY/JUNE          | 0                | 0                   | 0                          | 0                           | APR/MAY/JUNE          | -5                 | 0                                | 0                            | 0                           |